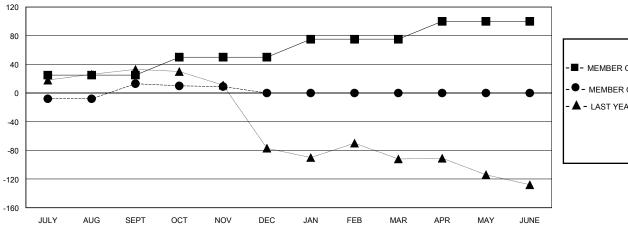

## GOALS AND ACTUAL MEMBERS CUMULATIVE

| -■- MEMBER GROWTH NET GOA | - 🔳 - | EMBER GROWTH NET GOAL |
|---------------------------|-------|-----------------------|
|---------------------------|-------|-----------------------|

- ■ - MEMBER GROWTH ACTUAL

- ▲ - LAST YEAR MEMBERSHIP ACTUAL

Results as of: 11/30/2023

| DROPPED CLUBS: 2 |    |
|------------------|----|
| DROPPED MEMBERS  |    |
| DECEASED         | 3  |
| CLUB CANCELLED   | 26 |
| OTHER            | 16 |
| TOTAL            | 45 |

## District 412 B

GMT: LOCATION MALAWI GMT CA

| •                     |               |           |               |                       |                        |                         | •                                                  |
|-----------------------|---------------|-----------|---------------|-----------------------|------------------------|-------------------------|----------------------------------------------------|
| Clubs                 |               |           |               | Members               |                        |                         |                                                    |
| RESULTS FOR 2023-2024 |               |           |               | RESULTS FOR 2023-2024 |                        |                         |                                                    |
| QUARTER               | NEW CLUB GOAL | NEW CLUBS | DROPPED CLUBS | QUARTER MEME          | BER GROWTH NET<br>GOAL | MEMBER GROWTH<br>ACTUAL | DROPPED<br>MEMBERS ACTUAL<br>(including transfers) |
| JULY/AUG/SEPT         | 2             | 1         | 2             | JULY/AUG/SEPT         | 25                     | 52                      | 36                                                 |
| OCT/NOV/DEC           | 0             | 0         | 0             | OCT/NOV/DEC           | 25                     | 5                       | 9                                                  |
| JAN/FEB/MAR           | 2             | 0         | 0             | JAN/FEB/MAR           | 25                     | 0                       | 0                                                  |
| APR/MAY/JUNE          | 1             | 0         | 0             | APR/MAY/JUNE          | 25                     | 0                       | 0                                                  |