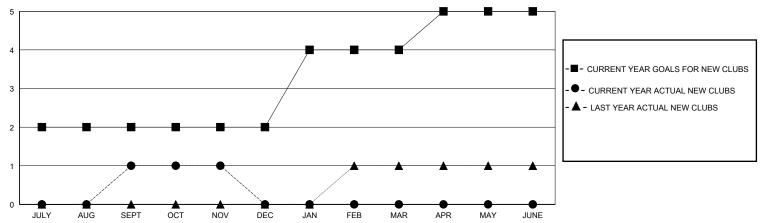

## GOALS AND ACTUAL NEW CLUBS CUMULATIVE

## District 412 B

GMT: LOCATION MALAWI GMT CA

| •                     |               |           |               |                       |                        |                         | •                                                  |
|-----------------------|---------------|-----------|---------------|-----------------------|------------------------|-------------------------|----------------------------------------------------|
| Clubs                 |               |           |               | Members               |                        |                         |                                                    |
| RESULTS FOR 2023-2024 |               |           |               | RESULTS FOR 2023-2024 |                        |                         |                                                    |
| QUARTER               | NEW CLUB GOAL | NEW CLUBS | DROPPED CLUBS | QUARTER MEME          | BER GROWTH NET<br>GOAL | MEMBER GROWTH<br>ACTUAL | DROPPED<br>MEMBERS ACTUAL<br>(including transfers) |
| JULY/AUG/SEPT         | 2             | 1         | 2             | JULY/AUG/SEPT         | 25                     | 52                      | 36                                                 |
| OCT/NOV/DEC           | 0             | 0         | 0             | OCT/NOV/DEC           | 25                     | 5                       | 9                                                  |
| JAN/FEB/MAR           | 2             | 0         | 0             | JAN/FEB/MAR           | 25                     | 0                       | 0                                                  |
| APR/MAY/JUNE          | 1             | 0         | 0             | APR/MAY/JUNE          | 25                     | 0                       | 0                                                  |